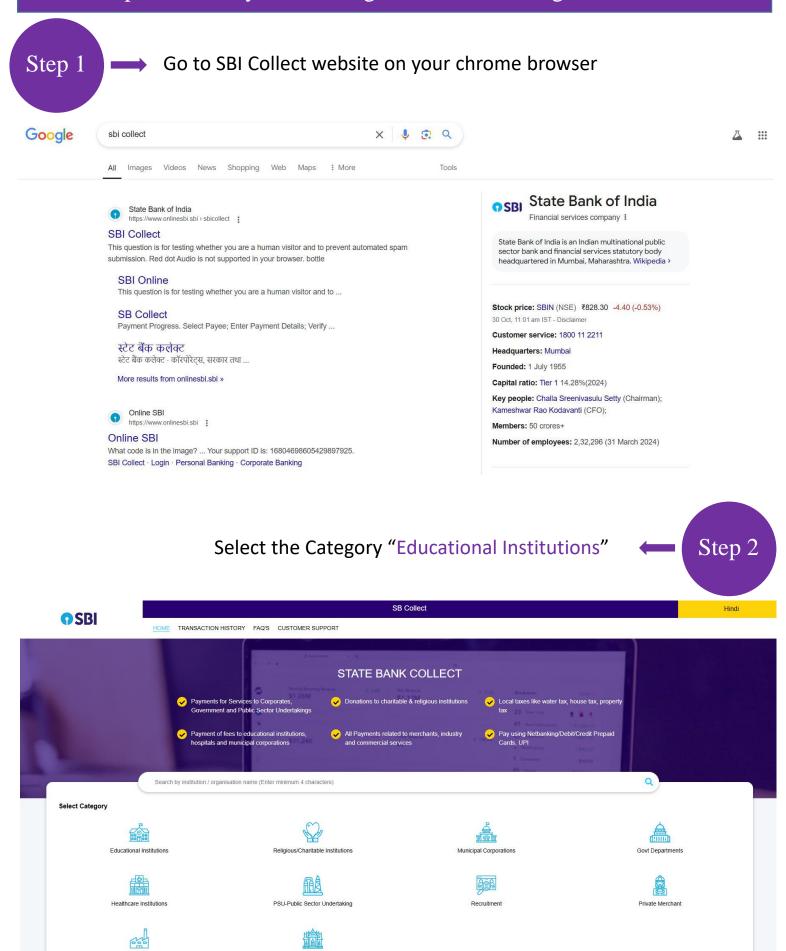

## Steps for the Payment of Registration Fee through SBI Collect

Other Institutions

Steps for the Payment of Registration Fee through SBI Collect