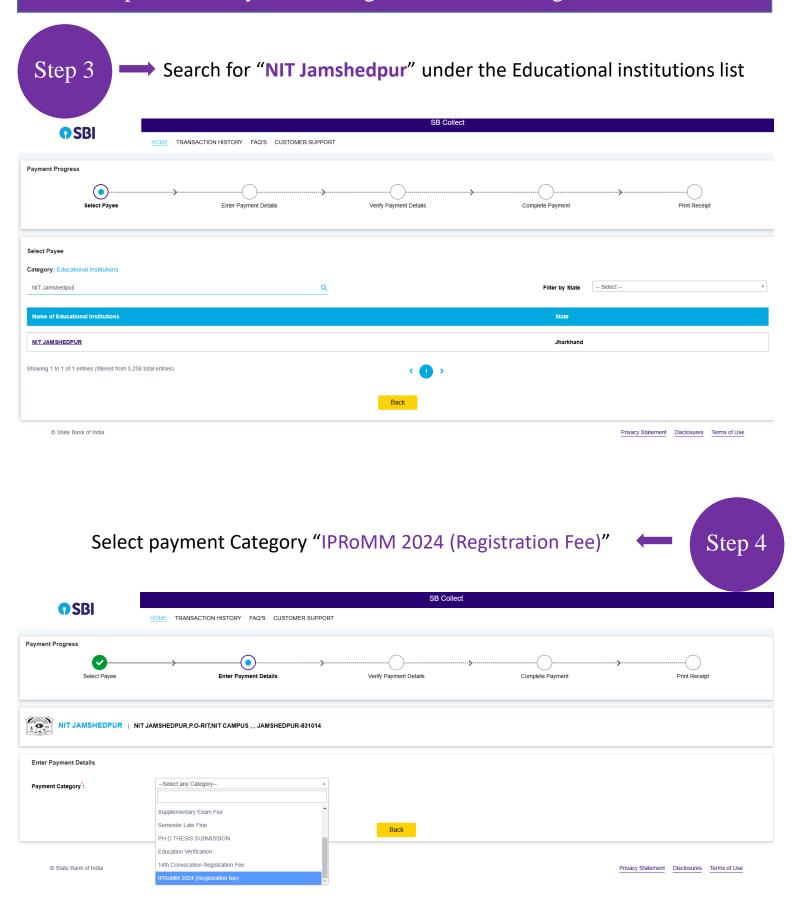

## Steps for the Payment of Registration Fee through SBI Collect

Step 5 Enter the details carefully and select the **TYPE\*** based on the category:

Steps for the Payment of Registration Fee through SBI Collect