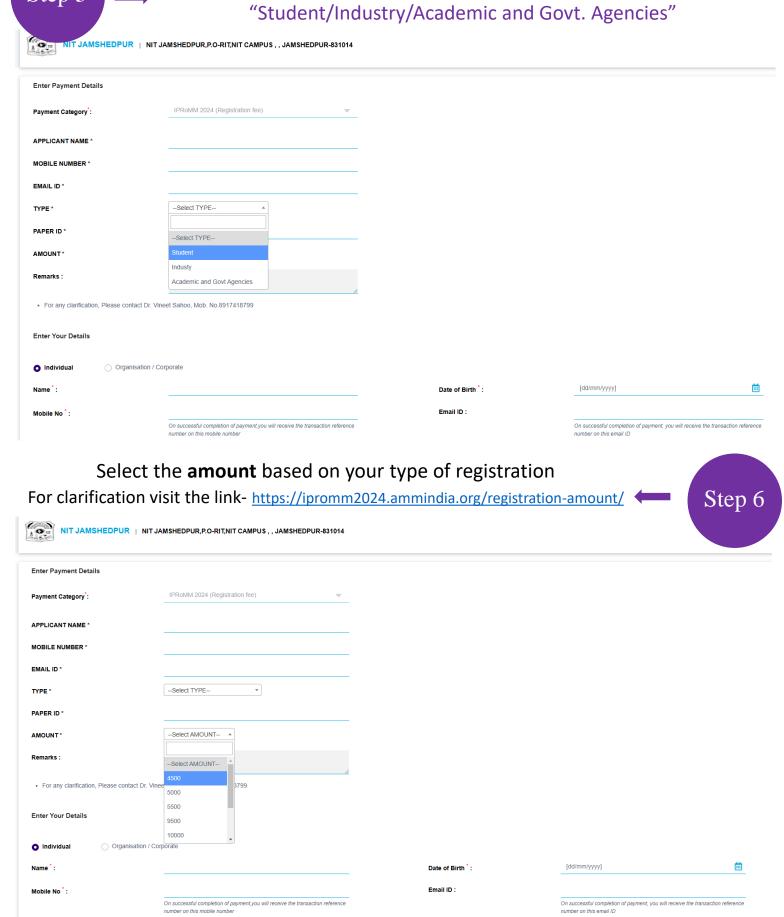

#### **NOTE:-**

After completion of the registration fee payment through **SBI Collect** successfully you will receive the **Transaction Reference number** on your **Mobile Number** then Kindly proceed to fill out the **Registration form** 